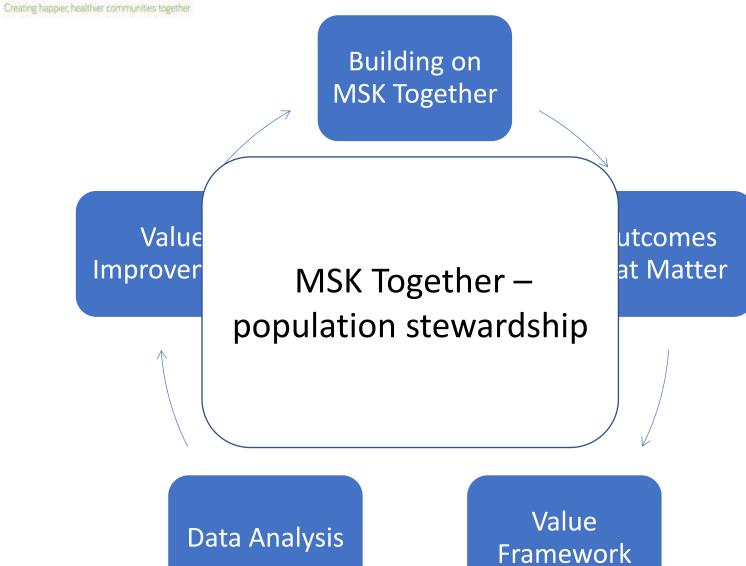

## Our Population Stewardship forum

People with MSK Conditions who use our services

"By working together, for the benefit of all people with MSK conditions, we will continually improve value by making best use of our allocated resources, equitably enhancing the quality of life through providing appropriate support for empowerment and self-care."

## The game changers...

- Focus on outcomes and value
- Shared resource
- Trust to discuss complex issues
- Culture reinforced by language and behaviour
- We are building knowledge and relationships at place
- Continuous value improvement